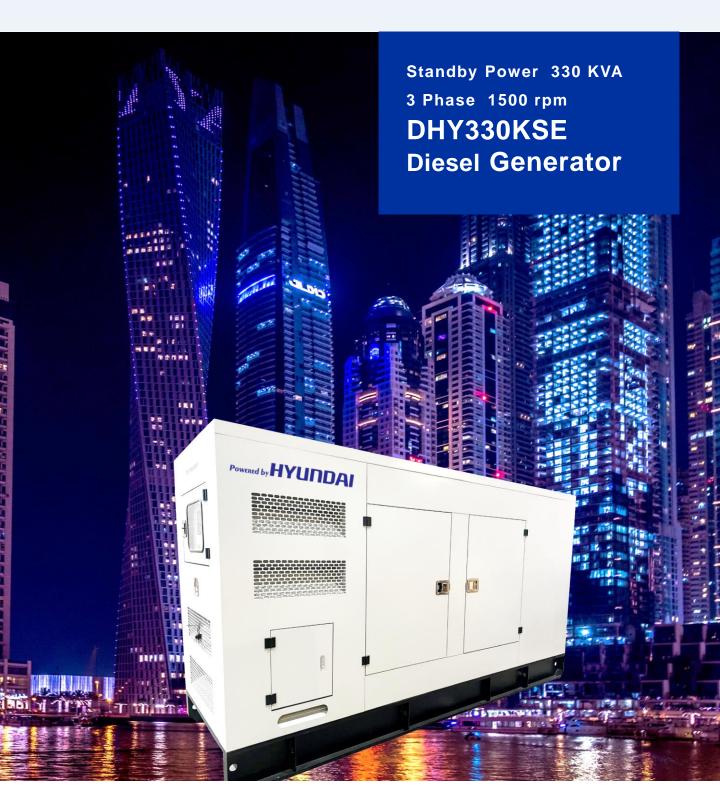

# POWERED BY HYUNDAI

All Days | Safty | Reliable | Stability

## DHY330KSE CANOPY TYPE

50Hz Standby 330KVA

## **Benefits and Feature**

- Use best HYUNDAI engine, low fuel consumption, running reliable
- High quality and performance brushless alternator, with AVR
- High quality controller of Deepsea
- Block design electrical control system, easy operate and maintenance with circuit breaker protection.
- > With baseframe forklift hole and generator canopy lifting hole
- > Industrial waterproof canopy, ensure generator all days running
- ➤ Industrial silencer (7 meters the noise is lower than 72dB)
- Easy operation, IP23 protection industrial sockets and plugs
- > Four pole circuit breaker with RCD earth protection