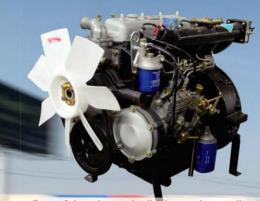

## Powerful engine and reliable running quality

Durable running performance and was proofed by vehicle's application

Compact structure and metal materials saving for low cost

## Low maintenance and repair cost

Air, fuel and oil tubes are silicone and stainless steel materials, which reduce leakage problems substantially and changeable.

Excellent start performance
Fuel injector and pump were tested fully in various environments, which provide excellent start and running performance and air exhaust easily

# HYUNDAI DIESEL ENGINE

| Model                     |        | P126TI-II    |
|---------------------------|--------|--------------|
| Prime /Standby Power      | Kw     | 265/294      |
| Structure                 | 10.00  | 6 cylinders  |
| Fuel type                 |        | Diesel       |
| Injection nozzle          |        | Multi hole   |
| Opening pressure          | MPa    | 21.1         |
| Governor                  |        | Electric     |
| Cooling                   |        | Water cooled |
| Oil capacity              | L      | Max 23       |
| Air intake flow           | m³/min | 20.68        |
| Exhaust gas flow          | m³/min | 47.4         |
| Exhaust gas temperature   | °C     | 590          |
| Exhaust gas back pressure | KPa    | 5.9          |
| Compression ratio         |        | 17.1:1       |
| Aspiration                |        | Turbo        |
| Bore                      | mm     | 123          |
| Stroke                    | mm     | 155          |
| Displacement              |        | 11.051       |