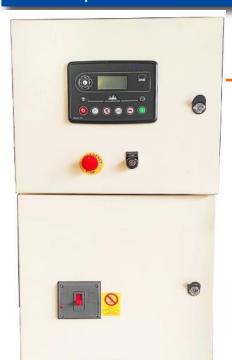

# Controller

# Deepsea DSE6120

The digital LCD controller, support engine and alternator monitoring, measurement and protection. This is long-running and back-up unit to integrate the best way to control. Support Modbus standard, modem, RS232, RS485, USB and internet. There are operation modes: Start/stop, test, auto/manual, emergency button and indication light.

# Control panel

Deepsea DSE6120

Phase to phase voltage Genset frequency Genset current 0 Mains Phase to neutral voltage Mains Phase to phase voltage 0 Mains frequency Engine oil pressure Engine water temperature Fuel level Battery voltage Genset power KVA Genset running time Genset output KWh History file Alarm, shutdown function Low oil pressure warning, shutdown High water temperature warning, shutdown Engine over and under speed warning shutdown Low fuel level warning, shutdown Battery low and high voltage warning Starting failure Genset low and high voltage warning, shutdown Alternator 3 phase voltage unbalance, shutdown Alternator low and high frequency warning, shutdown Genset over current warning shutdown Alternator 3 phase current unbalance shutdown Circuit breaker protection of short circuit and overload Overload reley protection Optional Remote start and stop RS232 card USB card RS485 card Multi language display 0 **GPRS** communication GPS communication