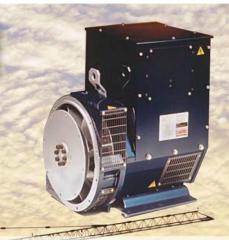

# LEROY SOMER ALTERNATOR

| Model              |                                                                                                                                                                                                                                                                                                                                                                                                                                                                                                                                                                                                                                                                                                                                                                                                                                                                                                                                                                                                                                                                                                                                                                                                                                                                                                                                                                                                                                                                                                                                                                                                                                                                                                                                                                                                                                                                                                                                                                                                                                                                                                                                | TAL-A46-F       |
|--------------------|--------------------------------------------------------------------------------------------------------------------------------------------------------------------------------------------------------------------------------------------------------------------------------------------------------------------------------------------------------------------------------------------------------------------------------------------------------------------------------------------------------------------------------------------------------------------------------------------------------------------------------------------------------------------------------------------------------------------------------------------------------------------------------------------------------------------------------------------------------------------------------------------------------------------------------------------------------------------------------------------------------------------------------------------------------------------------------------------------------------------------------------------------------------------------------------------------------------------------------------------------------------------------------------------------------------------------------------------------------------------------------------------------------------------------------------------------------------------------------------------------------------------------------------------------------------------------------------------------------------------------------------------------------------------------------------------------------------------------------------------------------------------------------------------------------------------------------------------------------------------------------------------------------------------------------------------------------------------------------------------------------------------------------------------------------------------------------------------------------------------------------|-----------------|
| Prime/Standby powe | r kVA                                                                                                                                                                                                                                                                                                                                                                                                                                                                                                                                                                                                                                                                                                                                                                                                                                                                                                                                                                                                                                                                                                                                                                                                                                                                                                                                                                                                                                                                                                                                                                                                                                                                                                                                                                                                                                                                                                                                                                                                                                                                                                                          | 300/330         |
| Structure          | -                                                                                                                                                                                                                                                                                                                                                                                                                                                                                                                                                                                                                                                                                                                                                                                                                                                                                                                                                                                                                                                                                                                                                                                                                                                                                                                                                                                                                                                                                                                                                                                                                                                                                                                                                                                                                                                                                                                                                                                                                                                                                                                              | 1 bearing       |
| Excitation mode    |                                                                                                                                                                                                                                                                                                                                                                                                                                                                                                                                                                                                                                                                                                                                                                                                                                                                                                                                                                                                                                                                                                                                                                                                                                                                                                                                                                                                                                                                                                                                                                                                                                                                                                                                                                                                                                                                                                                                                                                                                                                                                                                                | Self-excitation |
| Insulation class   | NAME OF THE OWNER, WHEN                                                                                                                                                                                                                                                                                                                                                                                                                                                                                                                                                                                                                                                                                                                                                                                                                                                                                                                                                                                                                                                                                                                                                                                                                                                                                                                                                                                                                                                                                                                                                                                                                                                                                                                                                                                                                                                                                                                                                                                                                                                                                                        | Н               |
| Protection class   |                                                                                                                                                                                                                                                                                                                                                                                                                                                                                                                                                                                                                                                                                                                                                                                                                                                                                                                                                                                                                                                                                                                                                                                                                                                                                                                                                                                                                                                                                                                                                                                                                                                                                                                                                                                                                                                                                                                                                                                                                                                                                                                                | IP23            |
| TIF                |                                                                                                                                                                                                                                                                                                                                                                                                                                                                                                                                                                                                                                                                                                                                                                                                                                                                                                                                                                                                                                                                                                                                                                                                                                                                                                                                                                                                                                                                                                                                                                                                                                                                                                                                                                                                                                                                                                                                                                                                                                                                                                                                | <50             |
| THF                | THE STATE OF THE S | <2%             |
| Voltage regulation | TAX.                                                                                                                                                                                                                                                                                                                                                                                                                                                                                                                                                                                                                                                                                                                                                                                                                                                                                                                                                                                                                                                                                                                                                                                                                                                                                                                                                                                                                                                                                                                                                                                                                                                                                                                                                                                                                                                                                                                                                                                                                                                                                                                           | AVR             |

## Best structure

Excellent design ensures compact structure and perfect appearance

## **Excellent performance**

Excitation enhanced system improves start and short circuit's protection performance

## **Economy**

Less parts involved and the most market's demand lead to cheap price and fine quality

## Easy maintenance and repair

Core parts won't be involved in repair job, AVR can be replaced easily, examining diode doesn't disassemble