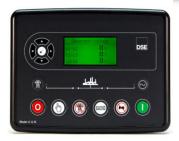

# Controller

# Deepsea DSE6120

The digital LCD controller, support engine and alternator monitoring, measurement and protection. This is long-running and back-up unit to integrate the best way to control. Support Modbus standard, modem, RS232, RS485, USB and internet. There are operation modes: Start/stop, test, auto/manual, emergency button and indication light.

# Control panel

Deepsea DSE6120

Phase to phase voltage Genset frequency Genset current 0 Mains Phase to neutral voltage Mains Phase to phase voltage 0 Mains frequency Engine oil pressure Engine water temperature Fuel level Battery voltage Genset power KVA Genset running time Genset output KWh History file Alarm, shutdown function Low oil pressure warning, shutdown High water temperature warning, shutdown Engine over and under speed warning shutdown Low fuel level warning, shutdown Battery low and high voltage warning Starting failure Genset low and high voltage warning, shutdown Alternator 3 phase voltage unbalance, shutdown Alternator low and high frequency warning, shutdown Genset over current warning shutdown Alternator 3 phase current unbalance shutdown Circuit breaker protection of short circuit and overload Overload reley protection Optional Remote start and stop RS232 card USB card RS485 card Multi language display 0 **GPRS** communication GPS communication

Measurement, displayment

Genset prime power Kw

Phase to neutral voltage

Power factor Engine speed DSE6120